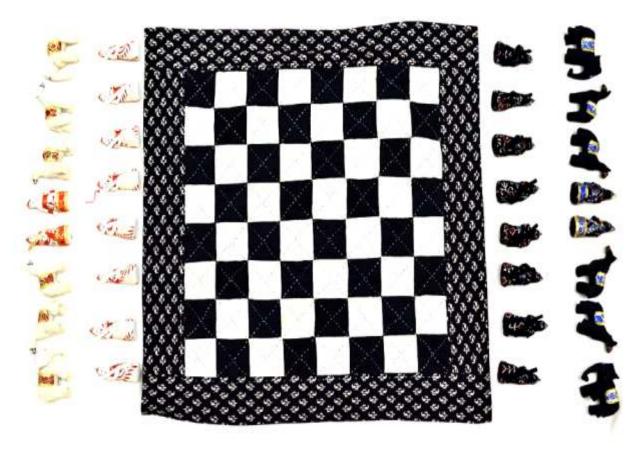

#### CHECKERS

PRODUCT CODE- GMCK PW-1 CT FABRIC- NATURAL DYED COTTON BOARD SIZE- 22" X 22" BAG SIZE- 8.5" W X 9" H PLAYERS- TWENTY FOUR BEADED PLAYERS IN TWO COLOURS TRADITIONAL ART- PATCHWORK PRICE- Rs. 1250 ALL GAMES COME WITH INSTRUCTIONS