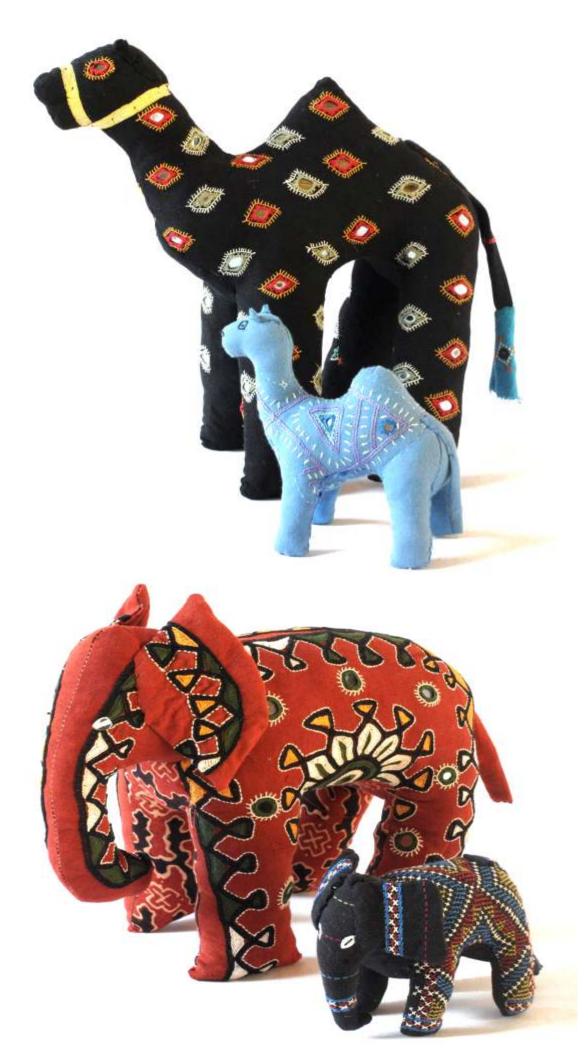

# HANDMADE BOARD TOYS

Elephant big Price : Rs.590 Camel Big Price : Rs.590

Elephant small Price : Rs.290 each Camel Small Price : Rs.290 each