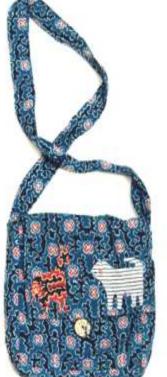

# VAGH AUR BAKRI / TIGER & GOATS

PRODUCT CODE- GMVB PW-1 CT FABRIC- NATURAL DYED COTTON BOARD SIZE- 25" X 25" BAG SIZE- 9.5 " W X 9.5 " H PLAYERS- TWENTY HAND EMBROIDERED PLAYERS , FOUR HANDMADE TOY TIGER & ONE HANDMADE TOY GOAT TRADITIONAL ART- PATCHWORK PRICE- Rs. 1700 ALL GAMES COME WITH INSTRUCTIONS