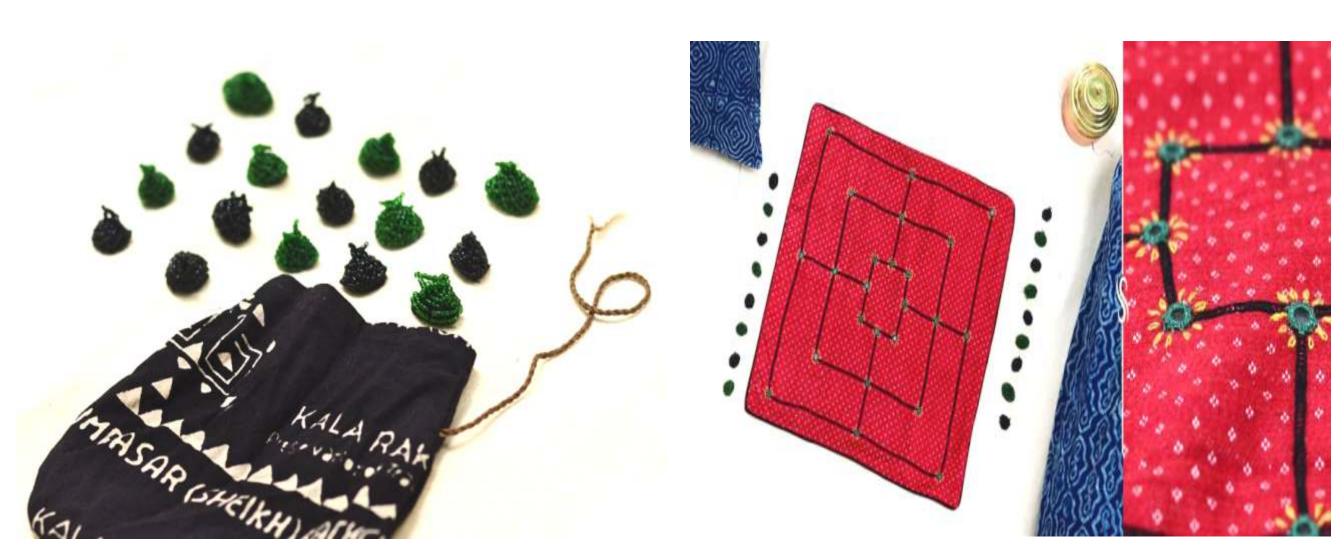

# NAV KAKRI / NINE STONES

PRODUCT CODE- GMNKR R-4 MS FABRIC- MASHRU BOARD SIZE- 16" X 16" BAG SIZE- 8.5" X 8.5" PLAYERS- EIGHTEEN BEADED PLAYERS IN TWO COLOURS TRADITIONAL ART- RABARI PRICE- Rs 1090 ALL GAMES COME WITH INSTRUCTIONS