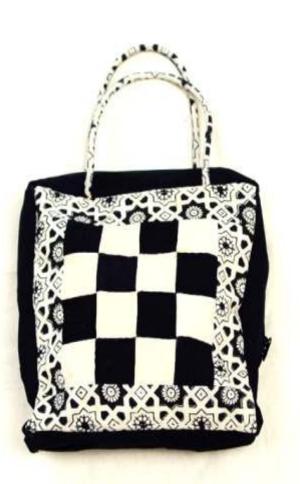

#### CHECKERS

PRODUCT CODE- GMCK PW-1 CT FABRIC- NATURAL DYED COTTON BOARD SIZE- 22" X 22" BAG SIZE- 8.5" W X 9" H PLAYERS- TWENTY FOUR BEADED PLAYERS IN TWO COLOURS TRADITIONAL ART- PATCHWORK PRICE- Rs. 1250 ALL GAMES COME WITH INSTRUCTIONS