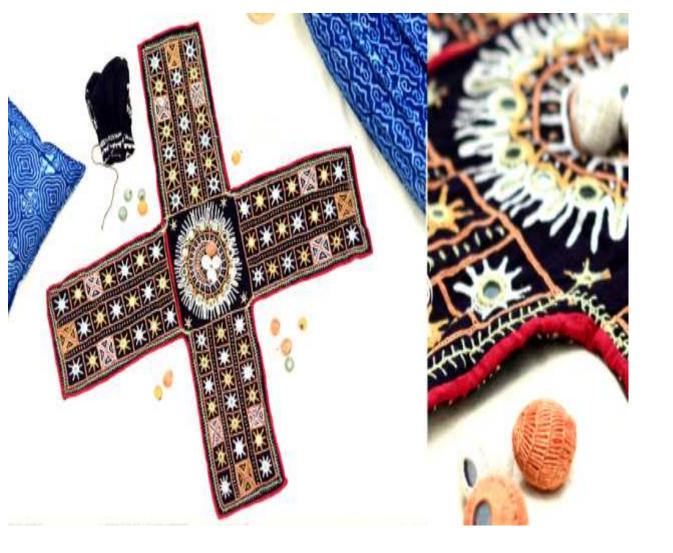

## ASHTA CHAMMA

PRODUCT CODE- GMAC J-1 CT FABRIC- NATURAL DYED COTTON BOARD SIZE- 19" X 19" BAG SIZE- 11" X 11' PLAYERS- SIXTEEN CLAY PLAYERS & FOUR COWRIE TRADITIONAL ART- JAT EMBROIDERY PRICE- Rs. 2490 ALL GAMES COME WITH INSTRUCTIONS