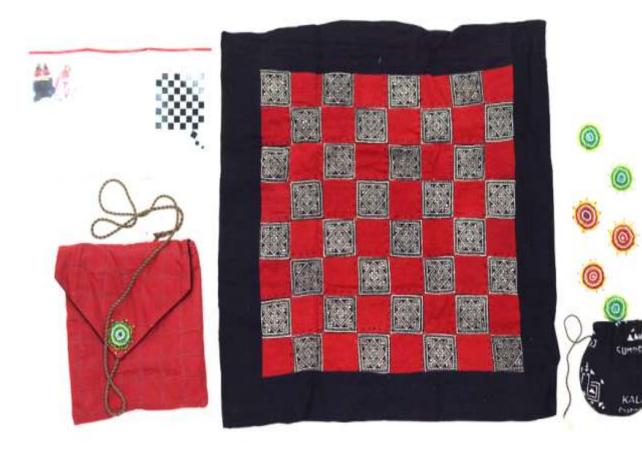

#### CHECKERS

PRODUCT CODE- GMCK PW-1 CT FABRIC- NATURAL DYED COTTON BOARD SIZE- 22" X 22" BAG SIZE- 8.5" W X 9" H PLAYERS- TWENTY FOUR BEADED PLAYERS IN TWO COLOURS TRADITIONAL ART- PATCHWORK PRICE- Rs. 1250 ALL GAMES COME WITH INSTRUCTIONS