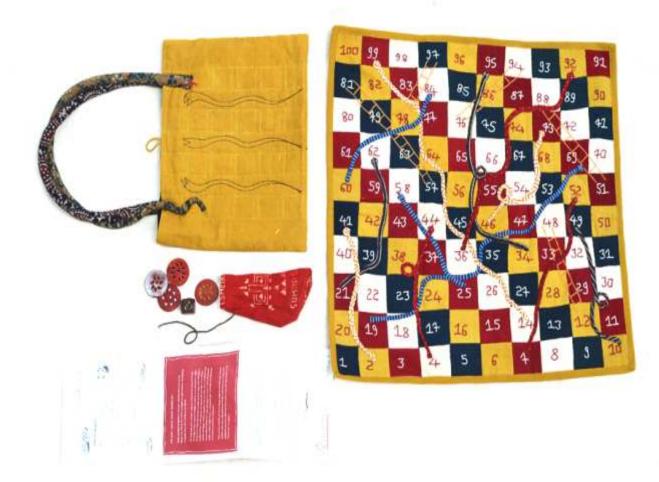

### **SNAKES & LADDERS**

PRODUCT CODE- GMSS PW-1 CT FABRIC- NATURAL DYED COTTON BOARD SIZE- 18" X 18" BAG SIZE- 13 " W X 10" H PLAYERS- FOUR LEATHER PLAYERS & A WOODEN DICE TRADITIONAL ART- PATCHWORK & APPLIQUE PRICE- Rs.1590 ALL GAMES COME WITH INSTRUCTIONS