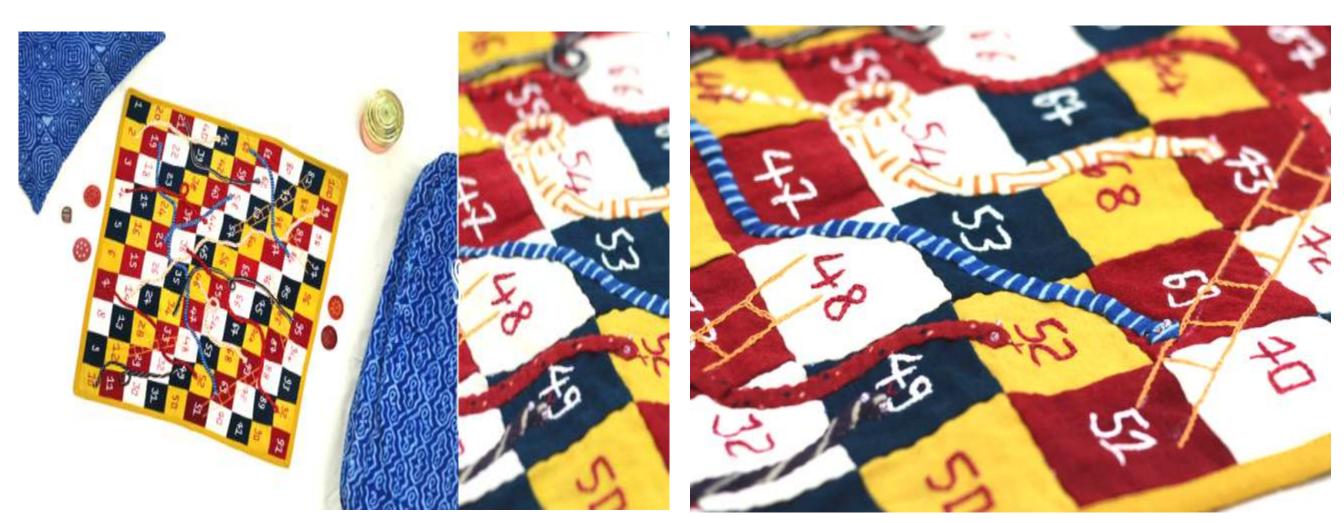

### **SNAKES & LADDERS**

PRODUCT CODE- GMSS PW-1 CT FABRIC- NATURAL DYED COTTON BOARD SIZE- 18" X 18" BAG SIZE- 13 " W X 10" H PLAYERS- FOUR LEATHER PLAYERS & A WOODEN DICE TRADITIONAL ART- PATCHWORK & APPLIQUE PRICE- Rs.1590 ALL GAMES COME WITH INSTRUCTIONS