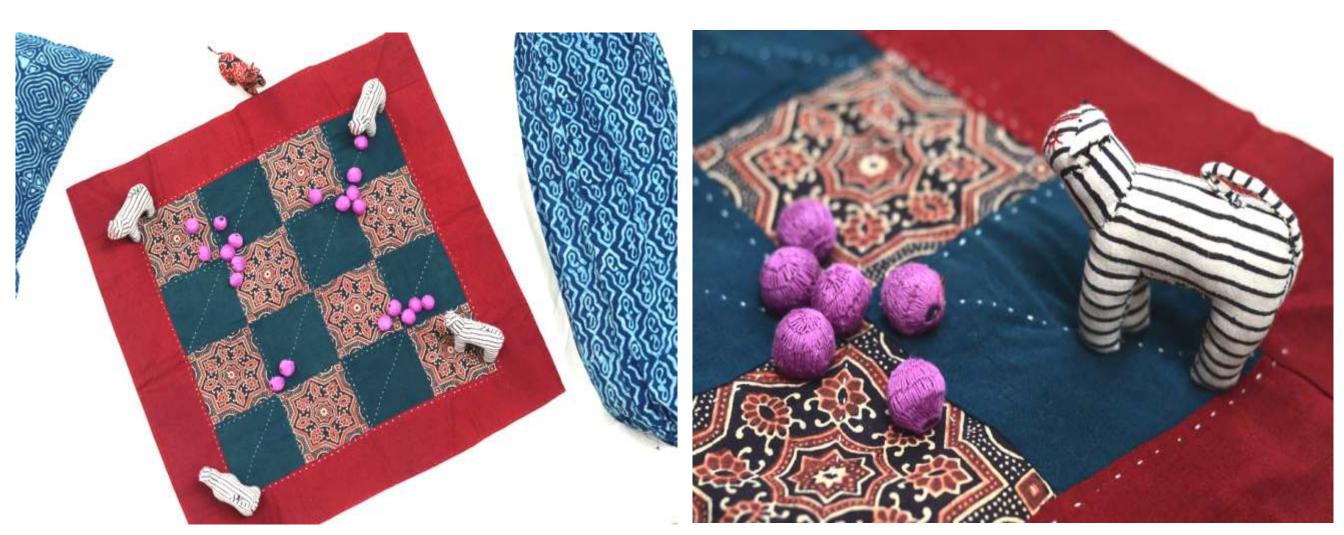

# VAGH AUR BAKRI / TIGER & GOATS

PRODUCT CODE- GMVB PW-1 CT FABRIC- NATURAL DYED COTTON BOARD SIZE- 25" X 25" BAG SIZE- 9.5 " W X 9.5 " H PLAYERS- TWENTY HAND EMBROIDERED PLAYERS , FOUR HANDMADE TOY TIGER & ONE HANDMADE TOY GOAT TRADITIONAL ART- PATCHWORK PRICE- Rs. 1700 ALL GAMES COME WITH INSTRUCTIONS