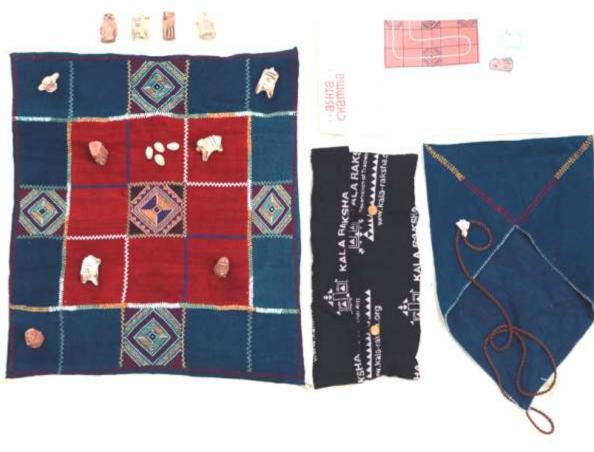

## ASHTA CHAMMA

PRODUCT CODE- GMAC J-1 CT FABRIC- NATURAL DYED COTTON BOARD SIZE- 19" X 19" BAG SIZE- 11" X 11' PLAYERS- SIXTEEN CLAY PLAYERS & FOUR COWRIE TRADITIONAL ART- JAT EMBROIDERY PRICE- Rs. 2490 ALL GAMES COME WITH INSTRUCTIONS