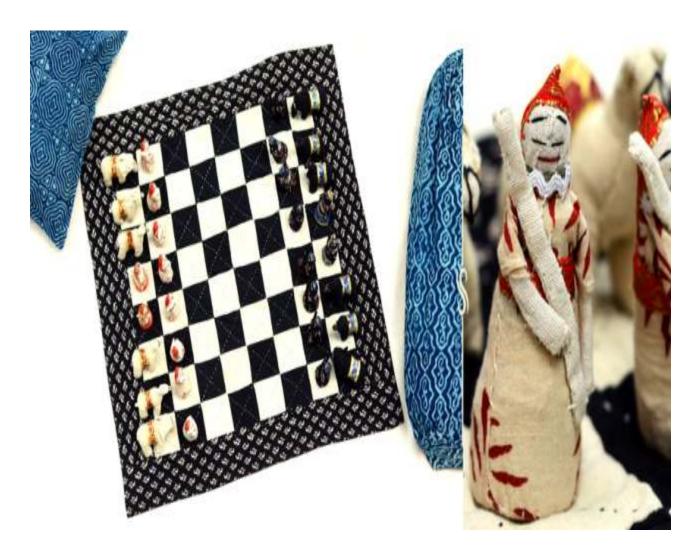

#### CHECKERS

PRODUCT CODE- GMCK PW-1 CT FABRIC- NATURAL DYED COTTON BOARD SIZE- 22" X 22" BAG SIZE- 8.5" W X 9" H PLAYERS- TWENTY FOUR BEADED PLAYERS IN TWO COLOURS TRADITIONAL ART- PATCHWORK PRICE- Rs. 1250 ALL GAMES COME WITH INSTRUCTIONS

#### Dolls Price : Rs.290