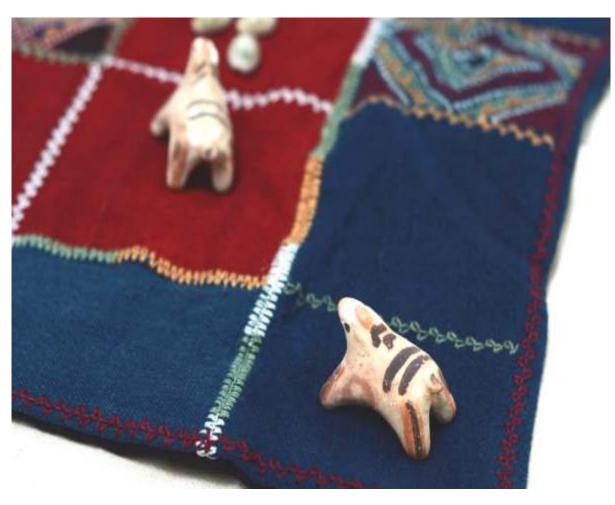

# VAGH AUR BAKRI / TIGER & GOATS

PRODUCT CODE- GMVB PW-1 CT FABRIC- NATURAL DYED COTTON BOARD SIZE- 25" X 25" BAG SIZE- 9.5 " W X 9.5 " H PLAYERS- TWENTY HAND EMBROIDERED PLAYERS , FOUR HANDMADE TOY TIGER & ONE HANDMADE TOY GOAT TRADITIONAL ART- PATCHWORK PRICE- Rs. 1700 ALL GAMES COME WITH INSTRUCTIONS