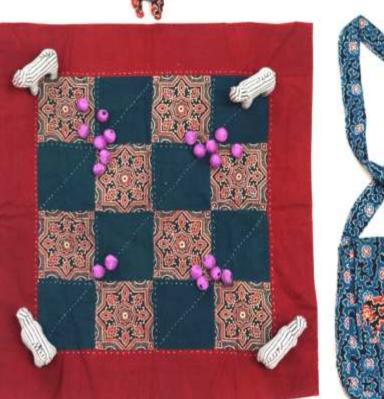

# NAV KAKRI / NINE STONES

PRODUCT CODE- GMNKR R-4 MS FABRIC- MASHRU BOARD SIZE- 16" X 16" BAG SIZE- 8.5" X 8.5" PLAYERS- EIGHTEEN BEADED PLAYERS IN TWO COLOURS TRADITIONAL ART- RABARI PRICE- Rs 1090 ALL GAMES COME WITH INSTRUCTIONS