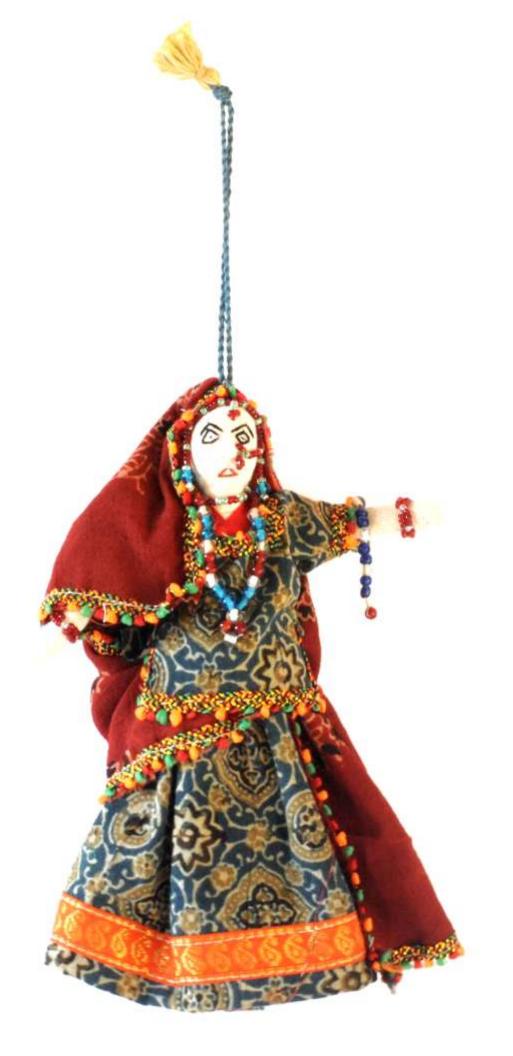

YERS- TWENTY HAND EMBROIDERED PLAYERS , FOUR HANDMADE TOY TIGER & ONE HANDMADE TOY GOAT TRADITIONAL ART- PATCHWORK PRICE- Rs. 1700 ALL GAMES COME WITH INSTRUCTIONS





# NAV KAKRI / NINE STONES

PRODUCT CODE- GMNKR R-4 MS FABRIC- MASHRU BOARD SIZE- 16" X 16" BAG SIZE- 8.5" X 8.5" PLAYERS- EIGHTEEN BEADED PLAYERS IN TWO COLOURS TRADITIONAL ART- RABARI PRICE- Rs 1090 ALL GAMES COME WITH INSTRUCTIONS





#### CHECKERS

PRODUCT CODE- GMCK PW-1 CT FABRIC- NATURAL DYED COTTON BOARD SIZE- 22" X 22" BAG SIZE- 8.5" W X 9" H PLAYERS- TWENTY FOUR BEADED PLAYERS IN TWO COLOURS TRADITIONAL ART- PATCHWORK PRICE- Rs. 1250 ALL GAMES COME WITH INSTRUCTIONS





# HANDMADE BOARD TOYS

Elephant big Price : Rs.590 Camel Big Price : Rs.590

Elephant small Price : Rs.290 each Camel Small Price : Rs.290 each



#### Dolls Price : Rs.290