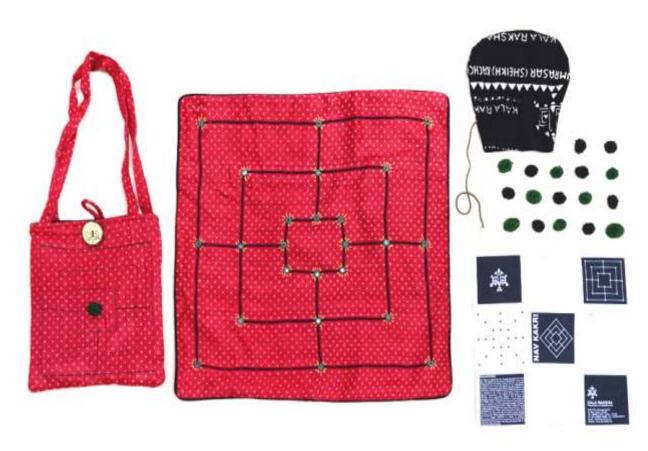

# NAV KAKRI / NINE STONES

PRODUCT CODE- GMNKR R-4 MS FABRIC- MASHRU BOARD SIZE- 16" X 16" BAG SIZE- 8.5" X 8.5" PLAYERS- EIGHTEEN BEADED PLAYERS IN TWO COLOURS TRADITIONAL ART- RABARI PRICE- Rs 1090 ALL GAMES COME WITH INSTRUCTIONS