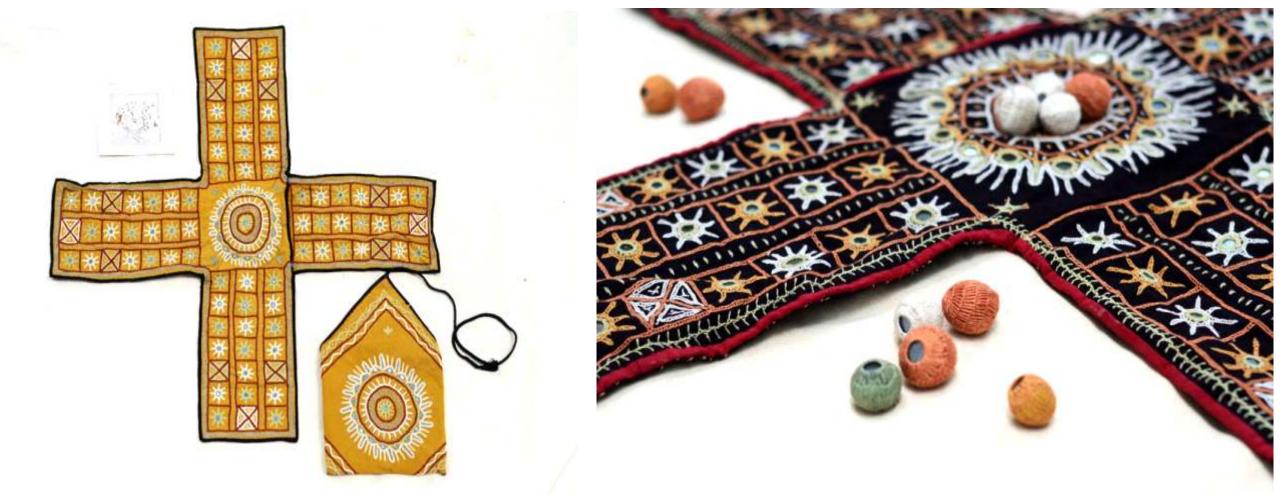

## ASHTA CHAMMA

PRODUCT CODE- GMAC J-1 CT FABRIC- NATURAL DYED COTTON BOARD SIZE- 19" X 19" BAG SIZE- 11" X 11' PLAYERS- SIXTEEN CLAY PLAYERS & FOUR COWRIE TRADITIONAL ART- JAT EMBROIDERY PRICE- Rs. 2490 ALL GAMES COME WITH INSTRUCTIONS