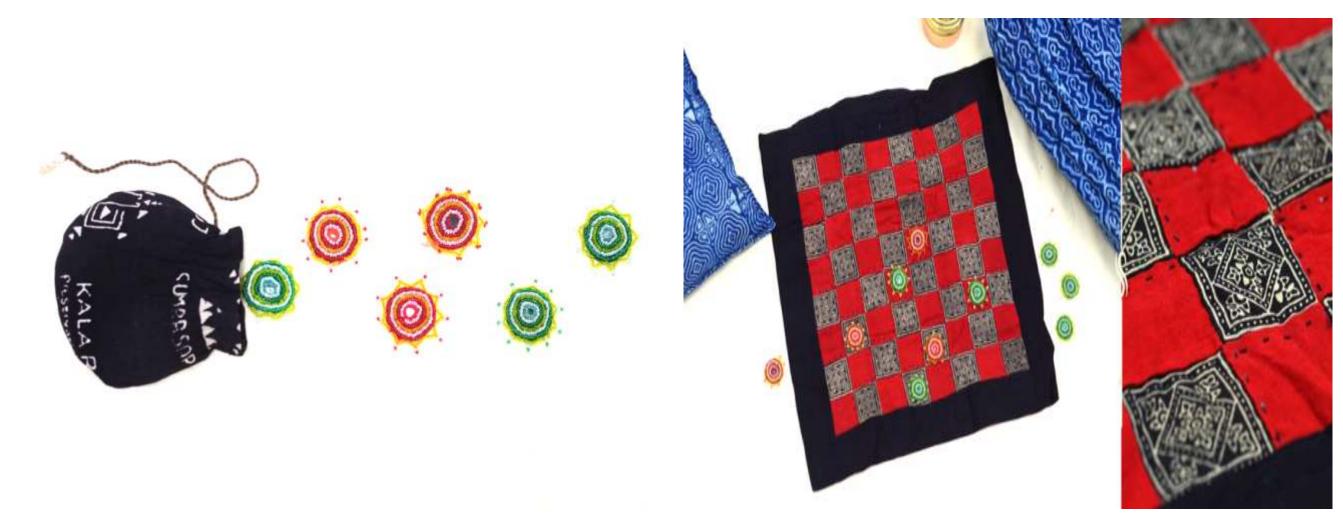

#### CHECKERS

PRODUCT CODE- GMCK PW-1 CT FABRIC- NATURAL DYED COTTON BOARD SIZE- 22" X 22" BAG SIZE- 8.5" W X 9" H PLAYERS- TWENTY FOUR BEADED PLAYERS IN TWO COLOURS TRADITIONAL ART- PATCHWORK PRICE- Rs. 1250 ALL GAMES COME WITH INSTRUCTIONS