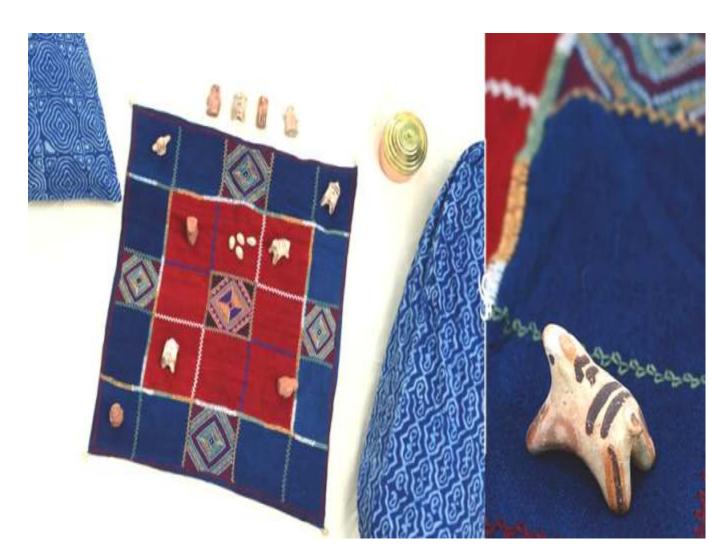

## ASHTA CHAMMA

PRODUCT CODE- GMAC J-1 CT FABRIC- NATURAL DYED COTTON BOARD SIZE- 19" X 19" BAG SIZE- 11" X 11' PLAYERS- SIXTEEN CLAY PLAYERS & FOUR COWRIE TRADITIONAL ART- JAT EMBROIDERY PRICE- Rs. 2490 ALL GAMES COME WITH INSTRUCTIONS