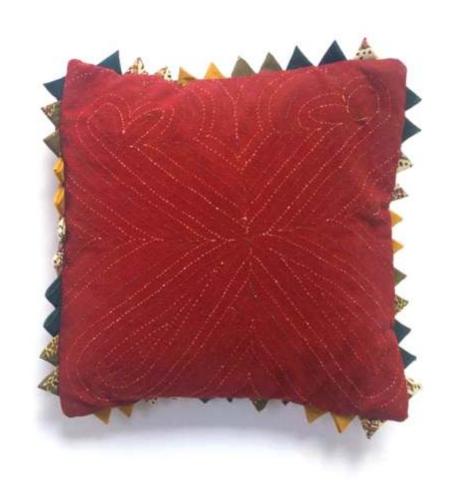

#### Patchwork and Appliqué

Patchwork and Appliqué Patchwork and appliqué traditions exist among most communities. For many embroidery styles, master craftwork depends on keen eyesight. By middle age, women can no longer see as well and they naturally turn their skills and repertoire of patterns to patchwork, a tradition that was originally devised to make use of old fabrics.

Soon after Kala Raksha's inception, the Trust added patchwork to its line of products. Older artisans could thus join the cooperative. Women need not feel their earning days are numbered. The elder patch workers as well as younger embroiderers can earn.