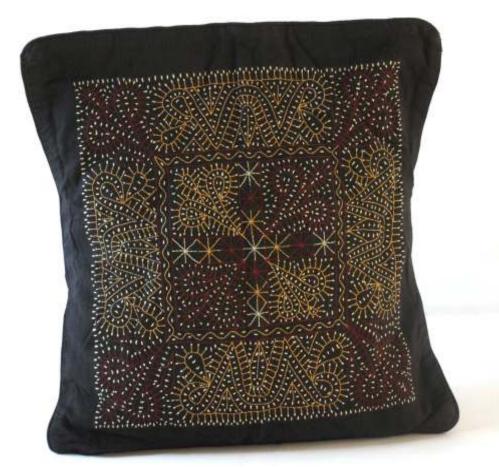

#### Rabari

Rabari embroidery is unique to the nomadic Rabaris. Essential to Rabari embroidery is the use of mirrors in a variety of shapes. Rabaris outline patterns in chain stitch, then decorate them with a regular sequence of mirrors and accent stitches, in a regular sequence of colors. Rabaris also use decorative back stitching, called bakhiya, to decorate the seams of women's blouses and men's kediya/ jackets. The style, like Rabaris, is ever evolving, and in abstract motifs Rabari women depict their changing world. Contemporary bold mirrored stitching nearly replaced a repertoire of delicate stitches --which Kala Raksha revived.