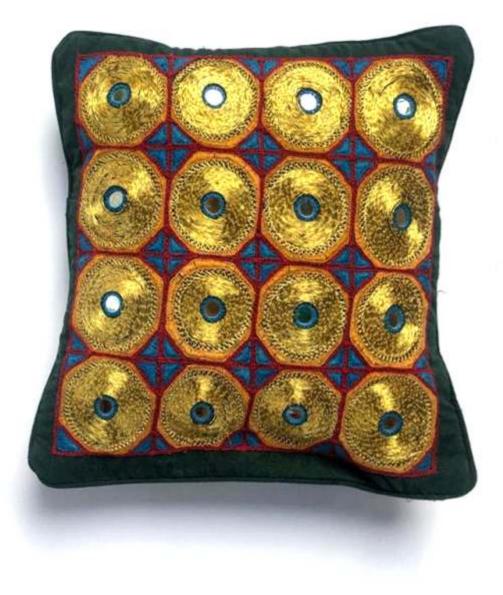

#### Rabari

Rabari embroidery is unique to the nomadic Rabaris. Essential to Rabari embroidery is the use of mirrors in a variety of shapes. Rabaris outline patterns in chain stitch, then decorate them with a regular sequence of mirrors and accent stitches, in a regular sequence of colors. Rabaris also use decorative back stitching, called bakhiya, to decorate the seams of women's blouses and men's kediya/ jackets. The style, like Rabaris, is ever evolving, and in abstract motifs Rabari women depict their changing world. Contemporary bold mirrored stitching nearly replaced a repertoire of delicate stitches --which Kala Raksha revived.

#### Jat

Garasia Jat work similarly "belongs" specifically to Garasia Jats, Islamic pastoralists who originated outside of Kutch. Garasia women stitch an array of geometric patterns in counted work based on cross stitch studded with minute mirrors to completely fill the yokes of their churi, a long gown. This style, displaying comprehension of the structure of fabric, is unique in Kutch and Sindh.