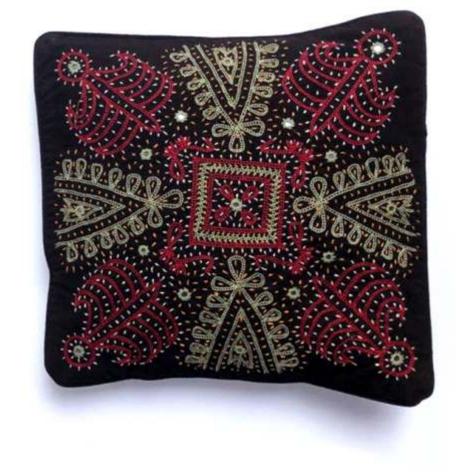

#### Rabari

Rabari embroidery is unique to the nomadic Rabaris. Essential to Rabari embroidery is the use of mirrors in a variety of shapes. Rabaris outline patterns in chain stitch, then decorate them with a regular sequence of mirrors and accent stitches, in a regular sequence of colors. Rabaris also use decorative back stitching, called bakhiya, to decorate the seams of women's blouses and men's kediya/ jackets. The style, like Rabaris, is ever evolving, and in abstract motifs Rabari women depict their changing world. Contemporary bold mirrored stitching nearly replaced a repertoire of delicate stitches --which Kala Raksha revived.