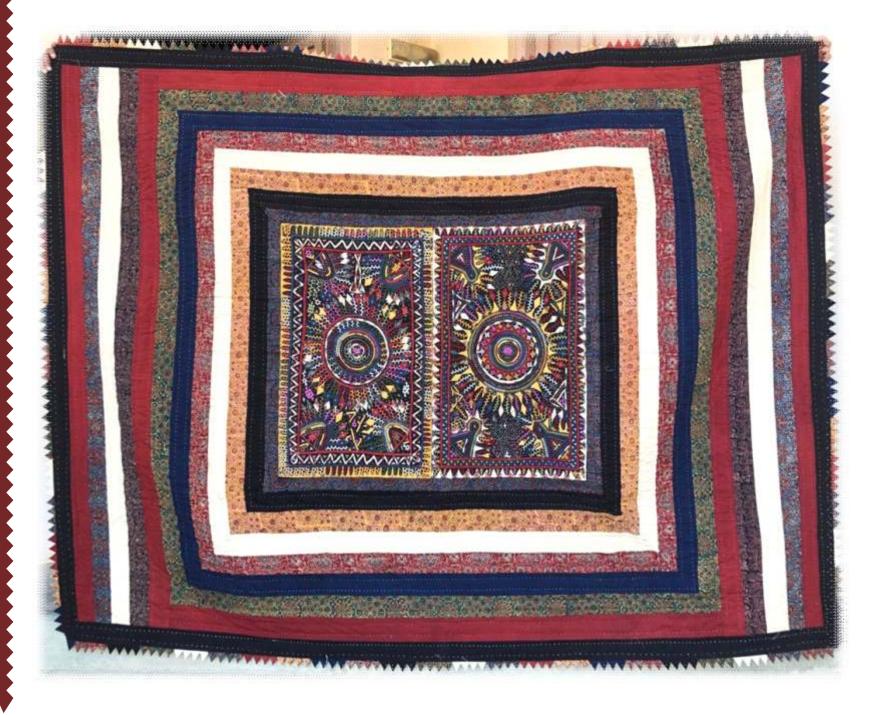

#### Patchwork and Appliqué

Patchwork and Appliqué Patchwork and appliqué traditions exist among most communities. For many embroidery styles, master craftwork depends on keen eyesight. By middle age, women can no longer see as well and they naturally turn their skills and repertoire of patterns to patchwork, a tradition that was originally devised to make use of old fabrics.

Soon after Kala Raksha's inception, the Trust added patchwork to its line of products. Older artisans could thus join the cooperative. Women need not feel their earning days are numbered. The elder patch workers as well as younger embroiderers can earn.

## PRODUCT CODE : QS 19-1 P1 CT EMBROIDERY STYLE : PAAKO, PATCHWORK SIZE: 60\*90 FABRIC: COTTON PRICE: 7800 GST: 936 TOTAL: 8736

#### PRODUCT CODE : 19-1 DAP-1 CT EMBROIDERY STYLE : APPLIQUE, PATCHWORK SIZE: 60\*90 FABRIC: COTTON PRICE: 7800 GST: 936 TOTAL: 8736