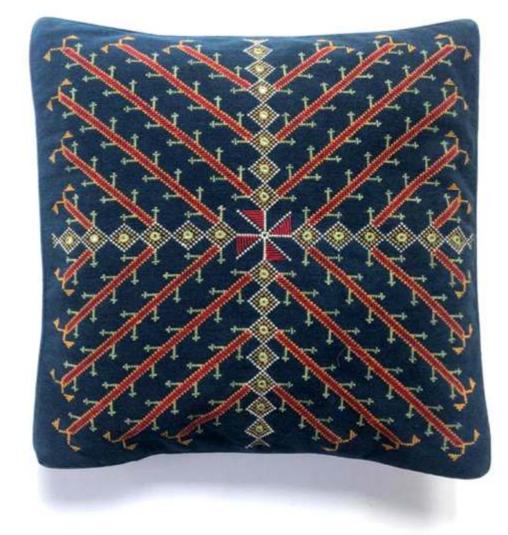

#### <u>Suf</u>

Suf is a painstaking embroidery based on the triangle, called a "suf." Suf is counted on the warp and weft of the cloth in a surface satin stitch worked from the back. Motifs are never drawn. Each artisan imagines her design, then counts it out --in reverse! Skilled work hus requires an understanding of geometry and keen eyesight. A suf artisan displays virtuosity in detailing, filling symmetrical patterns with tiny triangles, and accent stitches.

PRODUCT CODE : SUF Home Collection EMBROIDERY STYLE : Suf SIZE: 1-Peice:16\*16, 1-Piece:12\*12, 2-Pieces:12\*16 FABRIC: Silk PRICE: 5000 GST: 600 TOTAL: 5600

PRODUCT CODE : JAT Home Collection EMBROIDERY STYLE : Suf SIZE: 1-Peice:20\*20, 1-Bolster:20\*12, 2-Pieces:12\*12 FABRIC: Cotton PRICE: 6000 GST: 720 TOTAL: 6720