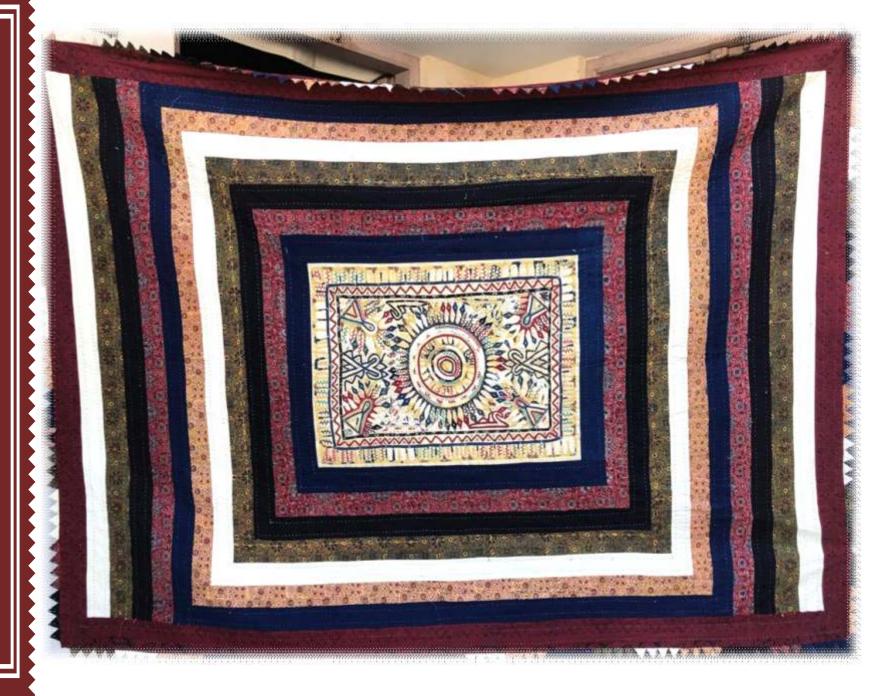

#### Patchwork and Appliqué

Patchwork and Appliqué Patchwork and appliqué traditions exist among most communities. For many embroidery styles, master craftwork depends on keen eyesight. By middle age, women can no longer see as well and they naturally turn their skills and repertoire of patterns to patchwork, a tradition that was originally devised to make use of old fabrics.

Soon after Kala Raksha's inception, the Trust added patchwork to its line of products. Older artisans could thus join the cooperative. Women need not feel their earning days are numbered. The elder patch workers as well as younger embroiderers can earn.

### PRODUCT CODE : 19-2 DAP-1 CT EMBROIDERY STYLE : APPLIQUE, PATCHWORK SIZE: 90\*108 FABRIC: COTTON PRICE: 13800 GST: 1656 TOTAL: 15456

## PRODUCT CODE : 19-1 DAP-1 CT EMBROIDERY STYLE : APPLIQUE, PATCHWORK SIZE: 60\*90 FABRIC: COTTON PRICE: 7800 GST: 936 TOTAL: 8736

PRODUCT CODE : QS 20-1 PW-1 CT EMBROIDERY STYLE : PATCHWORK SIZE: 60\*90 FABRIC: COTTON PRICE: 8800 GST: 1056 TOTAL: 9856