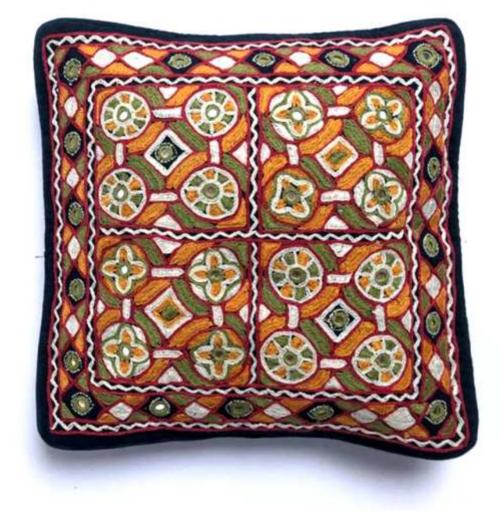

#### Khaarek

Khaarek is a geometric style also counted and precise. In this style, the artisan works out the structure of geometric patterns with an outline of black squares, then fills in the spaces with bands of satin stitching that are worked along warp and weft from the front. Khaarek embroidery fills the entire fabric. In older khaarek work, cross stitching was also used.

#### Paako

Paako literally solid, is a tight square chain and double buttonhole stitch embroidery, often with black slanted satin stitch outlining. The motifs of paako, sketched in mud with needles, are primarily floral and generally arranged in symmetrical patterns. Ethnic styles express lifestyle. They are practiced by pastoralists whose heritage is rooted in community rather than land, and considered cultural property.