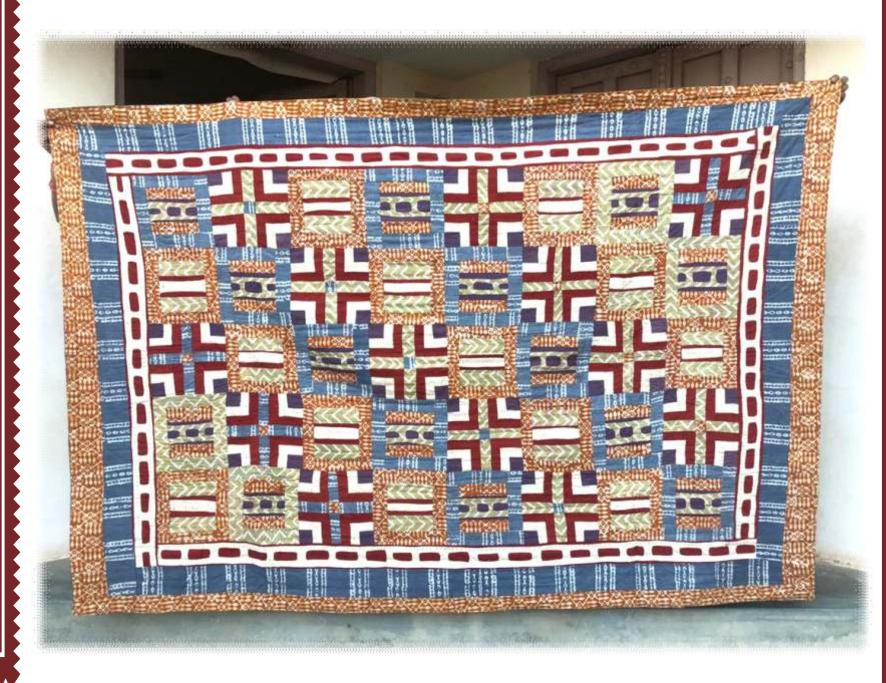

PRODUCT CODE : QD 172DAP1 CT EMBROIDERY STYLE : APPLIQUE SIZE: 90\*108 FABRIC: COTTON PRICE: 14,800 GST: 2664 TOTAL: 17464

## PRODUCT CODE : QD 171DAP1 CT EMBROIDERY STYLE : APPLIQUE SIZE: 90\*108 FABRIC: COTTON PRICE:13,800 GST: 1656 TOTAL: 15,456

PRODUCT CODE : QD PW1 CTB EMBROIDERY STYLE : PATCHWORK SIZE: 90\*108 FABRIC: COTTON PRICE: 13,800 GST: 1656 TOTAL: 15,456

#### PRODUCT CODE : 19-1 DAP-1 CT EMBROIDERY STYLE : APPLIQUE, PATCHWORK SIZE: 60\*90 FABRIC: COTTON PRICE: 7800 GST: 936 TOTAL: 8736

### PRODUCT CODE : 19-2 DAP-1 CT EMBROIDERY STYLE : APPLIQUE, PATCHWORK SIZE: 90\*108 FABRIC: COTTON PRICE: 13800 GST: 1656 TOTAL: 15456

## PRODUCT CODE : 19-1 DAP-1 CT EMBROIDERY STYLE : APPLIQUE, PATCHWORK SIZE: 60\*90 FABRIC: COTTON PRICE: 7800 GST: 936 TOTAL: 8736

PRODUCT CODE : QS 20-1 PW-1 CT EMBROIDERY STYLE : PATCHWORK SIZE: 60\*90 FABRIC: COTTON PRICE: 8800 GST: 1056 TOTAL: 9856