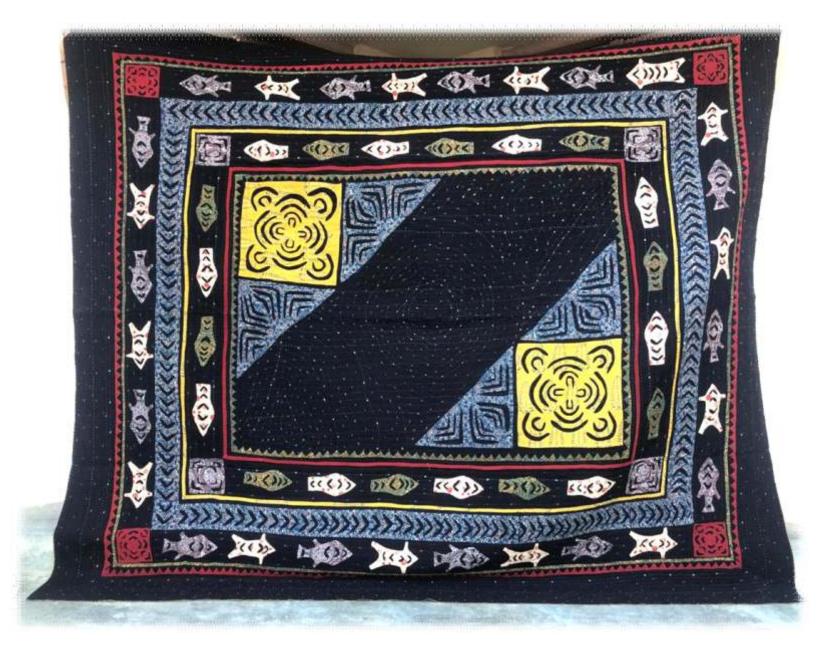

PRODUCT CODE : QD 172DAP1 CT EMBROIDERY STYLE : APPLIQUE SIZE: 90\*108 FABRIC: COTTON PRICE: 14,800 GST: 2664 TOTAL: 17464

## PRODUCT CODE : QD 171DAP1 CT EMBROIDERY STYLE : APPLIQUE SIZE: 90\*108 FABRIC: COTTON PRICE:13,800 GST: 1656 TOTAL: 15,456

PRODUCT CODE : QD PW1 CTB EMBROIDERY STYLE : PATCHWORK SIZE: 90\*108 FABRIC: COTTON PRICE: 13,800 GST: 1656 TOTAL: 15,456

#### PRODUCT CODE : 19-1 DAP-1 CT EMBROIDERY STYLE : APPLIQUE, PATCHWORK SIZE: 60\*90 FABRIC: COTTON PRICE: 7800 GST: 936 TOTAL: 8736

### PRODUCT CODE : 19-2 DAP-1 CT EMBROIDERY STYLE : APPLIQUE, PATCHWORK SIZE: 90\*108 FABRIC: COTTON PRICE: 13800 GST: 1656 TOTAL: 15456

## PRODUCT CODE : 19-1 DAP-1 CT EMBROIDERY STYLE : APPLIQUE, PATCHWORK SIZE: 60\*90 FABRIC: COTTON PRICE: 7800 GST: 936 TOTAL: 8736

PRODUCT CODE : QS 20-1 PW-1 CT EMBROIDERY STYLE : PATCHWORK SIZE: 60\*90 FABRIC: COTTON PRICE: 8800 GST: 1056 TOTAL: 9856