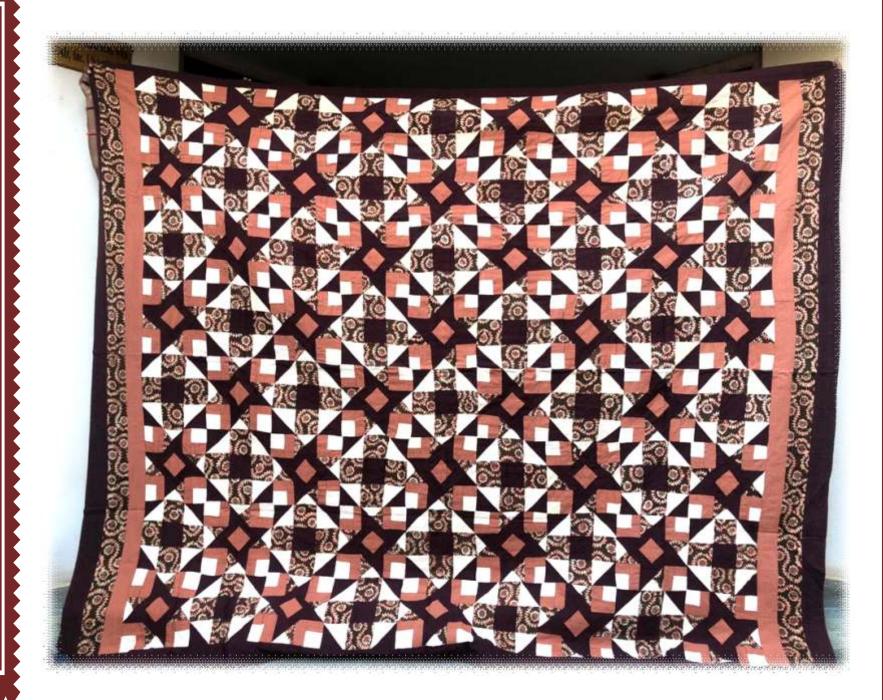

#### Patchwork and Appliqué

Patchwork and Appliqué Patchwork and appliqué traditions exist among most communities. For many embroidery styles, master craftwork depends on keen eyesight. By middle age, women can no longer see as well and they naturally turn their skills and repertoire of patterns to patchwork, a tradition that was originally devised to make use of old fabrics.

Soon after Kala Raksha's inception, the Trust added patchwork to its line of products. Older artisans could thus join the cooperative. Women need not feel their earning days are numbered. The elder patch workers as well as younger embroiderers can earn.