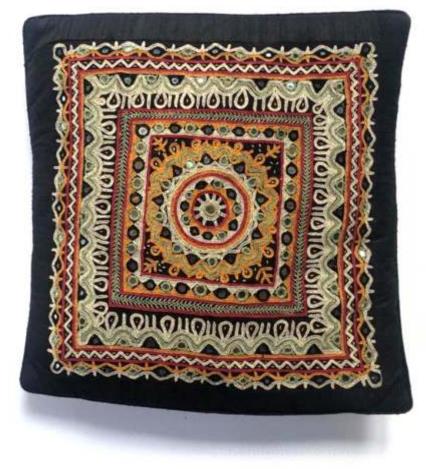

## PRODUCT CODE : CC 19-2 R4 SL/M EMBROIDERY STYLE : RABARI SIZE: 16\*16 FABRIC: SILK PRICE: 2190 GST: 12% TOTAL: 2453

PRODUCT CODE : CC NR-6 CT EMBROIDERY STYLE : RABARI COTTON SIZE: 12\*12 FABRIC: COTTON PRICE: 720 GST: 36RS. TOTAL: 756