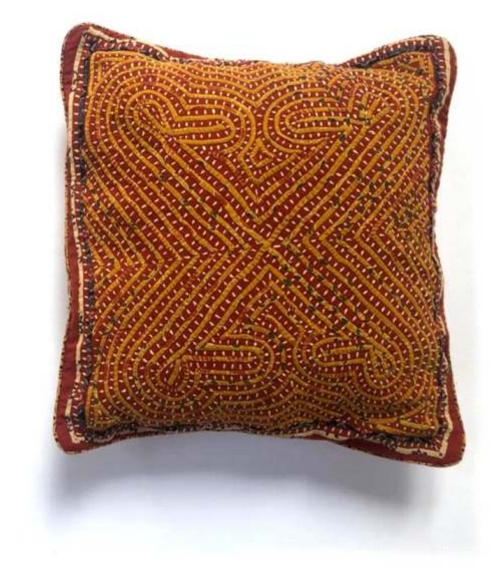

#### Patchwork and Appliqué

Patchwork and Appliqué Patchwork and appliqué traditions exist among most communities. For many embroidery styles, master craftwork depends on keen eyesight. By middle age, women can no longer see as well and they naturally turn their skills and repertoire of patterns to patchwork, a tradition that was originally devised to make use of old fabrics.

Soon after Kala Raksha's inception, the Trust added patchwork to its line of products. Older artisans could thus join the cooperative. Women need not feel their earning days are numbered. The elder patch workers as well as younger embroiderers can earn.