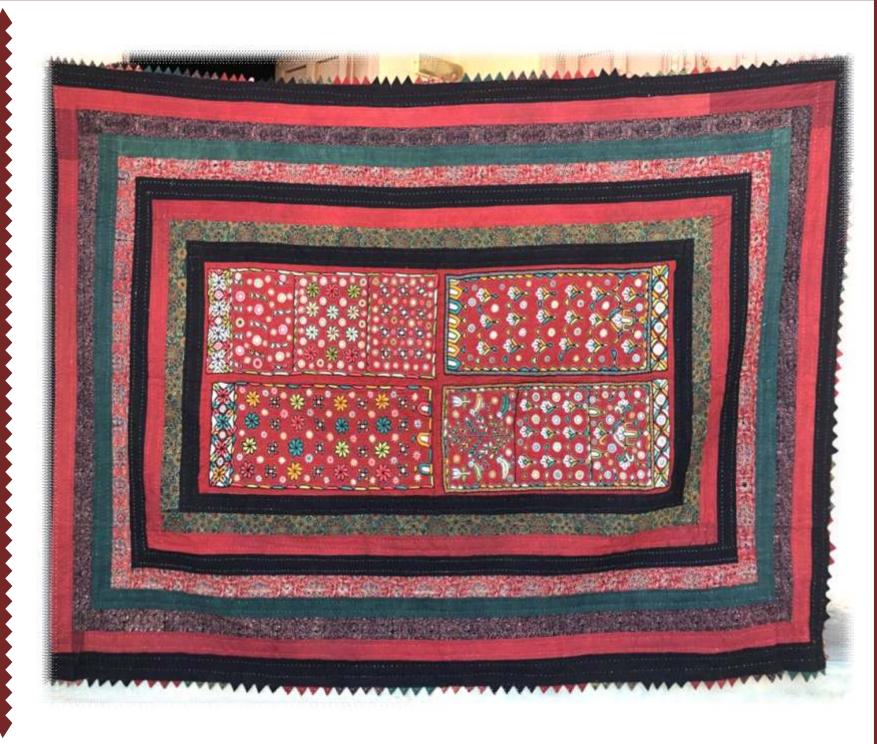

#### Patchwork and Appliqué

Patchwork and Appliqué Patchwork and appliqué traditions exist among most communities. For many embroidery styles, master craftwork depends on keen eyesight. By middle age, women can no longer see as well and they naturally turn their skills and repertoire of patterns to patchwork, a tradition that was originally devised to make use of old fabrics.

Soon after Kala Raksha's inception, the Trust added patchwork to its line of products. Older artisans could thus join the cooperative. Women need not feel their earning days are numbered. The elder patch workers as well as younger embroiderers can earn.

# PRODUCT CODE : CC 20-1 J-5 CT EMBROIDERY STYLE : JAT SIZE: 12\*12 FABRIC: COTTON PRICE: 990 GST: 50 TOTAL: 1040

PRODUCT CODE : QD 16-4 PW1 CT EMBROIDERY STYLE : PATCHWORK SIZE: 90\*108 FABRIC: COTTON PRICE: 8990 GST: 1079 TOTAL: 10069

## PRODUCT CODE : QD MPW1 CT EMBROIDERY STYLE : PATCHWORK SIZE: 90\*108 FABRIC: COTTON PRICE: 11500 GST: 1380 TOTAL: 12,880

PRODUCT CODE : QS PW1 CTG EMBROIDERY STYLE : PATCHWORK SIZE: 60\*90 FABRIC: COTTON PRICE: 6,900 GST: 828 TOTAL: 7728