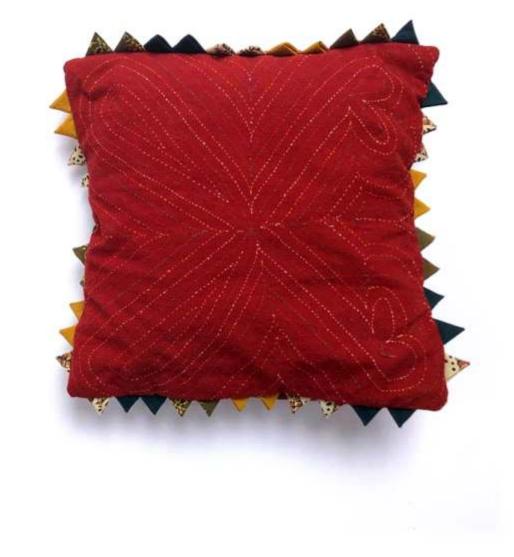

#### Patchwork and Appliqué

Patchwork and Appliqué Patchwork and appliqué traditions exist among most communities. For many embroidery styles, master craftwork depends on keen eyesight. By middle age, women can no longer see as well and they naturally turn their skills and repertoire of patterns to patchwork, a tradition that was originally devised to make use of old fabrics.

Soon after Kala Raksha's inception, the Trust added patchwork to its line of products. Older artisans could thus join the cooperative. Women need not feel their earning days are numbered. The elder patch workers as well as younger embroiderers can earn.