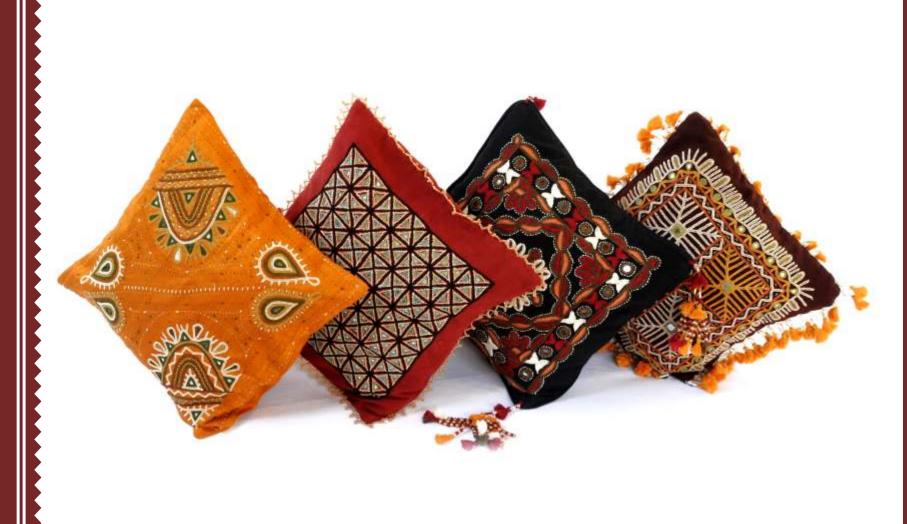

PRODUCT CODE : Mix Home Collection EMBROIDERY STYLE : Rabari, Pako SIZE: 4-Peice:12\*12, FABRIC: Cotton PRICE: 4000 GST: 480 TOTAL: 4480