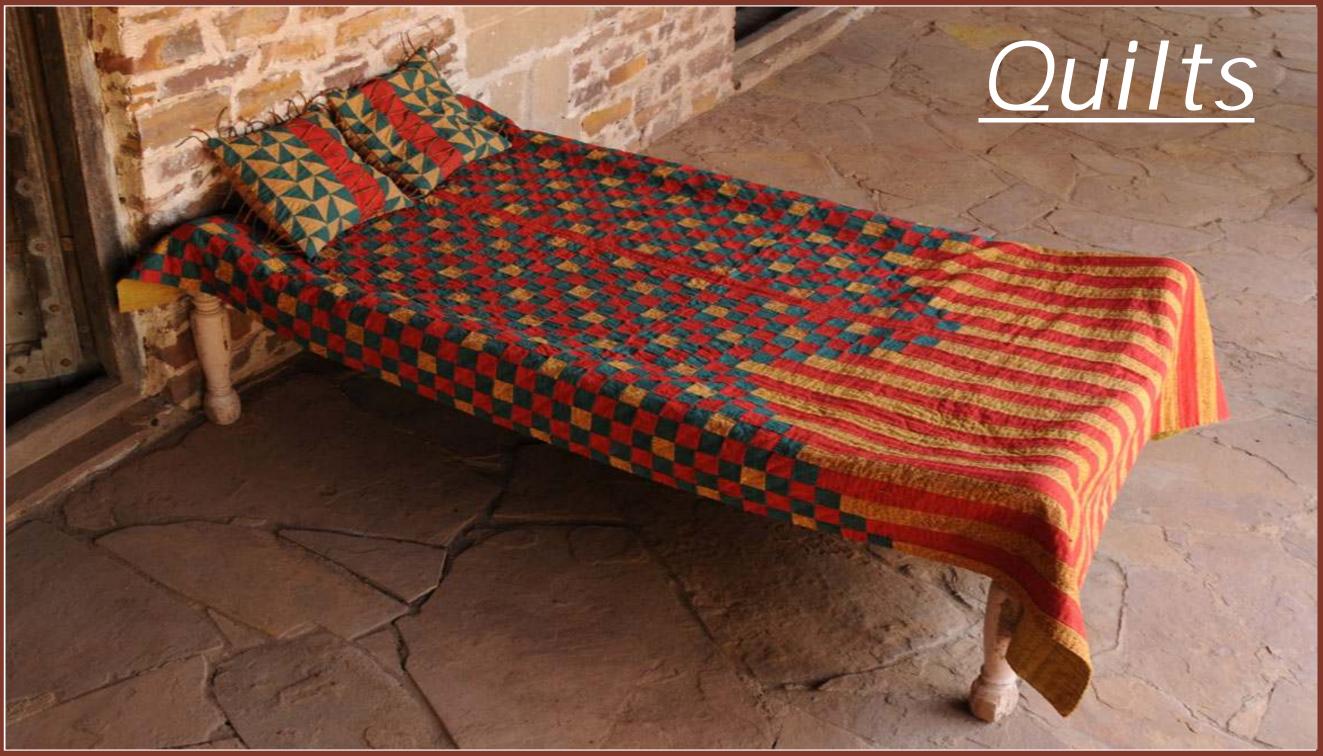

#### Patchwork and Appliqué

Patchwork and Appliqué Patchwork and appliqué traditions exist among most communities. For many embroidery styles, master craftwork depends on keen eyesight. By middle age, women can no longer see as well and they naturally turn their skills and repertoire of patterns to patchwork, a tradition that was originally devised to make use of old fabrics.

Soon after Kala Raksha's inception, the Trust added patchwork to its line of products. Older artisans could thus join the cooperative. Women need not feel their earning days are numbered. The elder patch workers as well as younger embroiderers can earn.