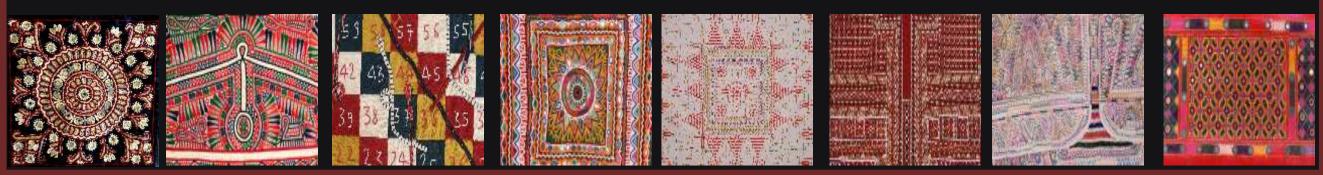

#### The Styles With Which We Work

Currently, KALA RAKSHA works with six distinct hand embroidery styles: the Sindh-Kutch regional styles of suf, khaarek, and paako, and the ethnic styles of Rabari and Garasia Jat.

#### <u>Suf</u>

Suf is a painstaking embroidery based on the triangle, called a "suf." Suf is counted on the warp and weft of the cloth in a surface satin stitch worked from the back. Motifs are never drawn. Each artisan imagines her design, then counts it out --in reverse! Skilled work hus requires an understanding of geometry and keen eyesight. A suf artisan displays virtuosity in detailing, filling symmetrical patterns with tiny triangles, and accent stitches.

#### Khaarek

Khaarek is a geometric style also counted and precise. In this style, the artisan works out the structure of geometric patterns with an outline of black squares, then fills in the spaces with bands of satin stitching that are worked along warp and weft from the front. Khaarek embroidery fills the entire fabric. In older khaarek work, cross stitching was also used.

#### Paako

Paako literally solid, is a tight square chain and double buttonhole stitch embroidery, often with black slanted satin stitch outlining. The motifs of paako, sketched in mud with needles, are primarily floral and generally arranged in symmetrical patterns. Ethnic styles express lifestyle. They are practiced by pastoralists whose heritage is rooted in community rather than land, and considered cultural property.