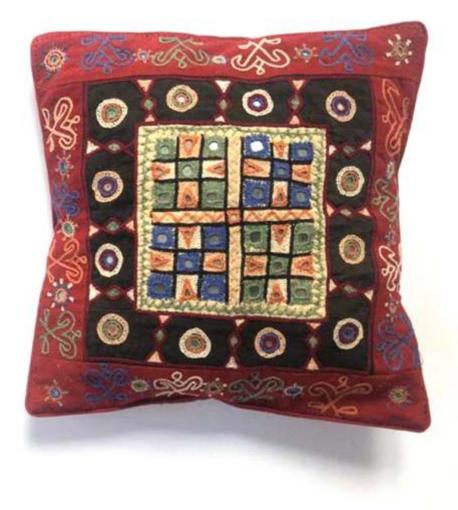

PRODUCT CODE : SUF Home Collection EMBROIDERY STYLE : Suf SIZE: 1-Peice:16\*16, 1-Piece:12\*12, 2-Pieces:12\*16 FABRIC: Silk PRICE: 5000 GST: 600 TOTAL: 5600

PRODUCT CODE : JAT Home Collection EMBROIDERY STYLE : Suf SIZE: 1-Peice:20\*20, 1-Bolster:20\*12, 2-Pieces:12\*12 FABRIC: Cotton PRICE: 6000 GST: 720 TOTAL: 6720