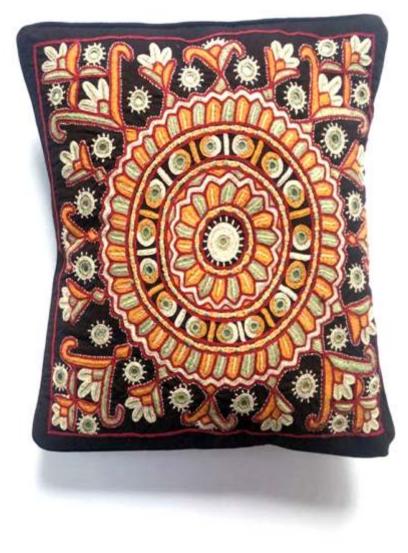

#### Rabari

Rabari embroidery is unique to the nomadic Rabaris. Essential to Rabari embroidery is the use of mirrors in a variety of shapes. Rabaris outline patterns in chain stitch, then decorate them with a regular sequence of mirrors and accent stitches, in a regular sequence of colors. Rabaris also use decorative back stitching, called bakhiya, to decorate the seams of women's blouses and men's kediya/ jackets. The style, like Rabaris, is ever evolving, and in abstract motifs Rabari women depict their changing world. Contemporary bold mirrored stitching nearly replaced a repertoire of delicate stitches --which Kala Raksha revived.

## PRODUCT CODE : CC 19-2 R4 SL/M EMBROIDERY STYLE : RABARI SIZE: 16\*16 FABRIC: SILK PRICE: 2190 GST: 12% TOTAL: 2453

PRODUCT CODE : CC NR-6 CT EMBROIDERY STYLE : RABARI COTTON SIZE: 12\*12 FABRIC: COTTON PRICE: 720 GST: 36RS. TOTAL: 756