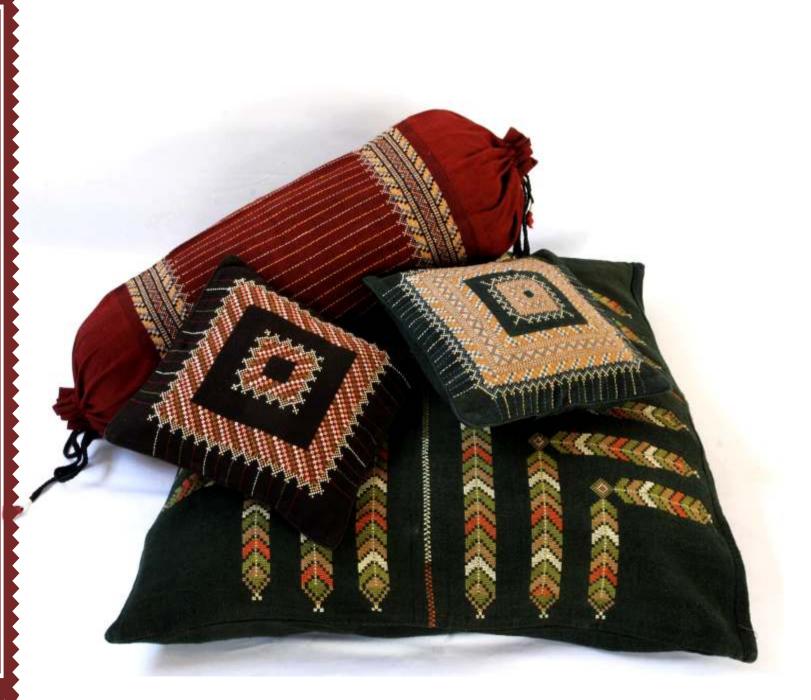

PRODUCT CODE : SUF Home Collection EMBROIDERY STYLE : Suf SIZE: 1-Peice:16\*16, 1-Piece:12\*12, 2-Pieces:12\*16 FABRIC: Silk PRICE: 5000 GST: 600 TOTAL: 5600

PRODUCT CODE : JAT Home Collection EMBROIDERY STYLE : Suf SIZE: 1-Peice:20\*20, 1-Bolster:20\*12, 2-Pieces:12\*12 FABRIC: Cotton PRICE: 6000 GST: 720 TOTAL: 6720