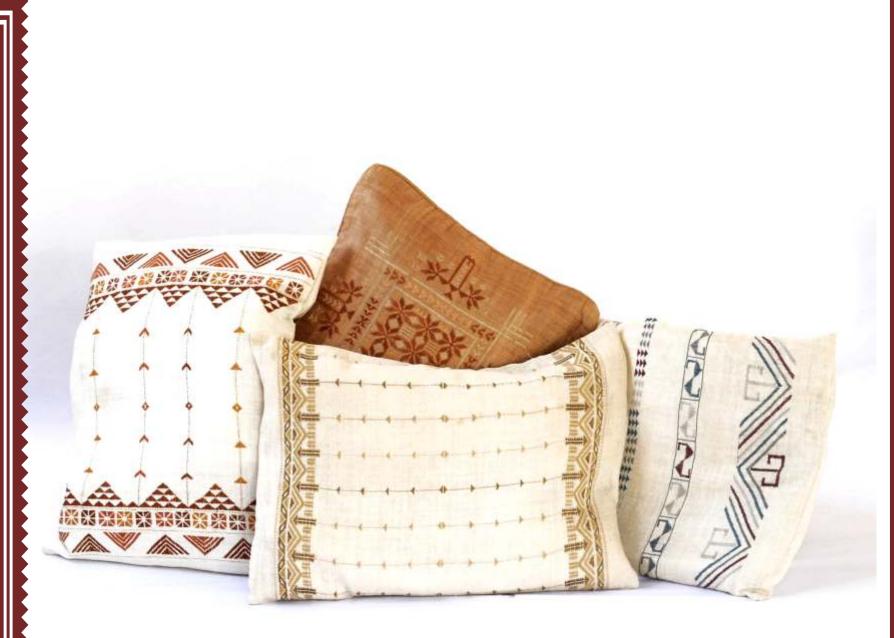

#### Patchwork and Appliqué

Patchwork and Appliqué Patchwork and appliqué traditions exist among most communities. For many embroidery styles, master craftwork depends on keen eyesight. By middle age, women can no longer see as well and they naturally turn their skills and repertoire of patterns to patchwork, a tradition that was originally devised to make use of old fabrics.

Soon after Kala Raksha's inception, the Trust added patchwork to its line of products. Older artisans could thus join the cooperative. Women need not feel their earning days are numbered. The elder patch workers as well as younger embroiderers can earn.