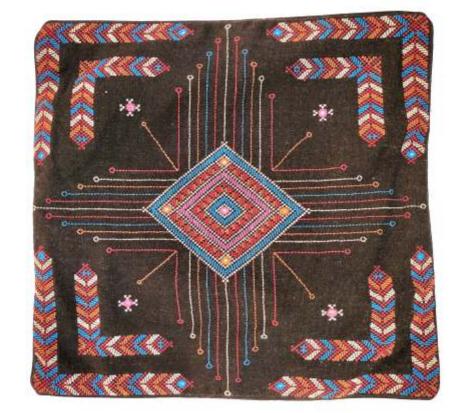

PRODUCT CODE : SUF Home Collection EMBROIDERY STYLE : Suf SIZE: 1-Peice:16\*16, 1-Piece:12\*12, 2-Pieces:12\*16 FABRIC: Silk PRICE: 5000 GST: 600 TOTAL: 5600

PRODUCT CODE : JAT Home Collection EMBROIDERY STYLE : Suf SIZE: 1-Peice:20\*20, 1-Bolster:20\*12, 2-Pieces:12\*12 FABRIC: Cotton PRICE: 6000 GST: 720 TOTAL: 6720