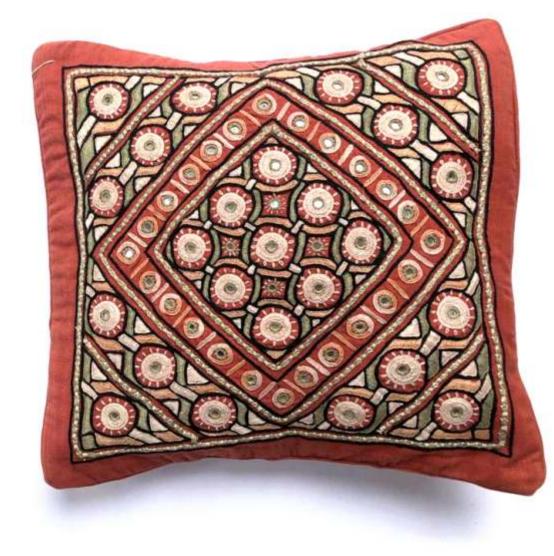

#### Rabari

Rabari embroidery is unique to the nomadic Rabaris. Essential to Rabari embroidery is the use of mirrors in a variety of shapes. Rabaris outline patterns in chain stitch, then decorate them with a regular sequence of mirrors and accent stitches, in a regular sequence of colors. Rabaris also use decorative back stitching, called bakhiya, to decorate the seams of women's blouses and men's kediya/ jackets. The style, like Rabaris, is ever evolving, and in abstract motifs Rabari women depict their changing world. Contemporary bold mirrored stitching nearly replaced a repertoire of delicate stitches --which Kala Raksha revived.