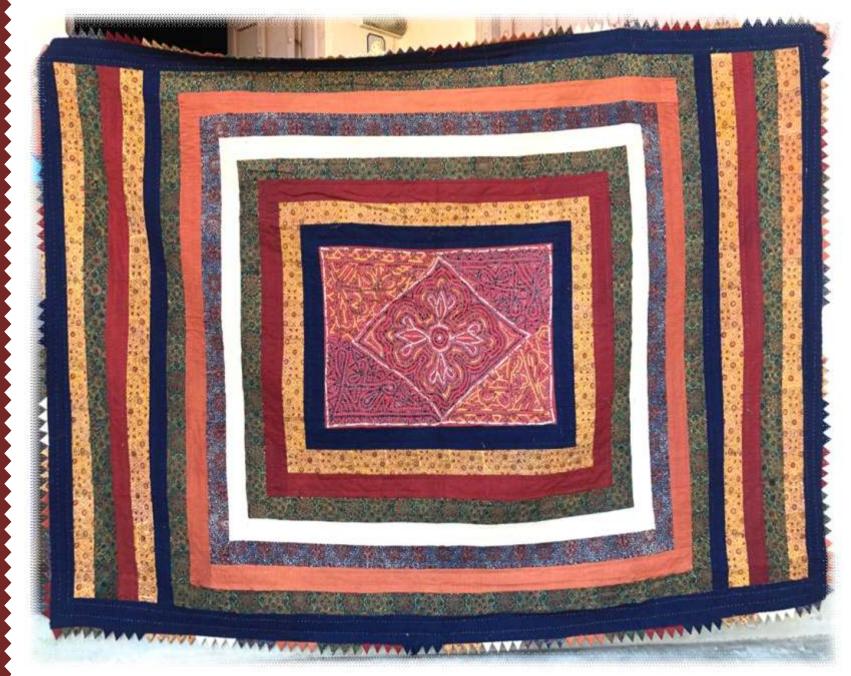

#### Patchwork and Appliqué

Patchwork and Appliqué Patchwork and appliqué traditions exist among most communities. For many embroidery styles, master craftwork depends on keen eyesight. By middle age, women can no longer see as well and they naturally turn their skills and repertoire of patterns to patchwork, a tradition that was originally devised to make use of old fabrics.

Soon after Kala Raksha's inception, the Trust added patchwork to its line of products. Older artisans could thus join the cooperative. Women need not feel their earning days are numbered. The elder patch workers as well as younger embroiderers can earn.

PRODUCT CODE : QD 172DAP1 CT EMBROIDERY STYLE : APPLIQUE SIZE: 90\*108 FABRIC: COTTON PRICE: 14,800 GST: 2664 TOTAL: 17464

## PRODUCT CODE : QD 171DAP1 CT EMBROIDERY STYLE : APPLIQUE SIZE: 90\*108 FABRIC: COTTON PRICE:13,800 GST: 1656 TOTAL: 15,456

PRODUCT CODE : QD PW1 CTB EMBROIDERY STYLE : PATCHWORK SIZE: 90\*108 FABRIC: COTTON PRICE: 13,800 GST: 1656 TOTAL: 15,456