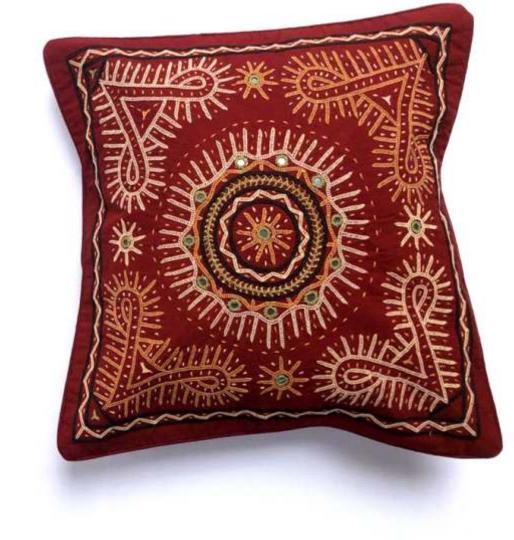

#### <u>Suf</u>

Suf is a painstaking embroidery based on the triangle, called a "suf." Suf is counted on the warp and weft of the cloth in a surface satin stitch worked from the back. Motifs are never drawn. Each artisan imagines her design, then counts it out --in reverse! Skilled work hus requires an understanding of geometry and keen eyesight. A suf artisan displays virtuosity in detailing, filling symmetrical patterns with tiny triangles, and accent stitches.

#### Rabari

Rabari embroidery is unique to the nomadic Rabaris. Essential to Rabari embroidery is the use of mirrors in a variety of shapes. Rabaris outline patterns in chain stitch, then decorate them with a regular sequence of mirrors and accent stitches, in a regular sequence of colors. Rabaris also use decorative back stitching, called bakhiya, to decorate the seams of women's blouses and men's kediya/ jackets. The style, like Rabaris, is ever evolving, and in abstract motifs Rabari women depict their changing world. Contemporary bold mirrored stitching nearly replaced a repertoire of delicate stitches --which Kala Raksha revived.