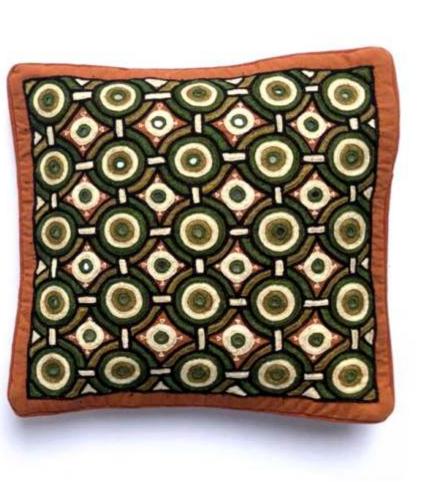

#### Khaarek

Khaarek is a geometric style also counted and precise. In this style, the artisan works out the structure of geometric patterns with an outline of black squares, then fills in the spaces with bands of satin stitching that are worked along warp and weft from the front. Khaarek embroidery fills the entire fabric. In older khaarek work, cross stitching was also used.