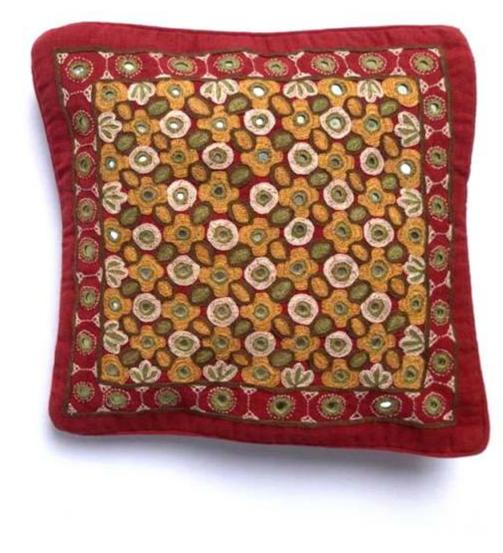

#### Rabari

Rabari embroidery is unique to the nomadic Rabaris. Essential to Rabari embroidery is the use of mirrors in a variety of shapes. Rabaris outline patterns in chain stitch, then decorate them with a regular sequence of mirrors and accent stitches, in a regular sequence of colors. Rabaris also use decorative back stitching, called bakhiya, to decorate the seams of women's blouses and men's kediya/ jackets. The style, like Rabaris, is ever evolving, and in abstract motifs Rabari women depict their changing world. Contemporary bold mirrored stitching nearly replaced a repertoire of delicate stitches --which Kala Raksha revived.