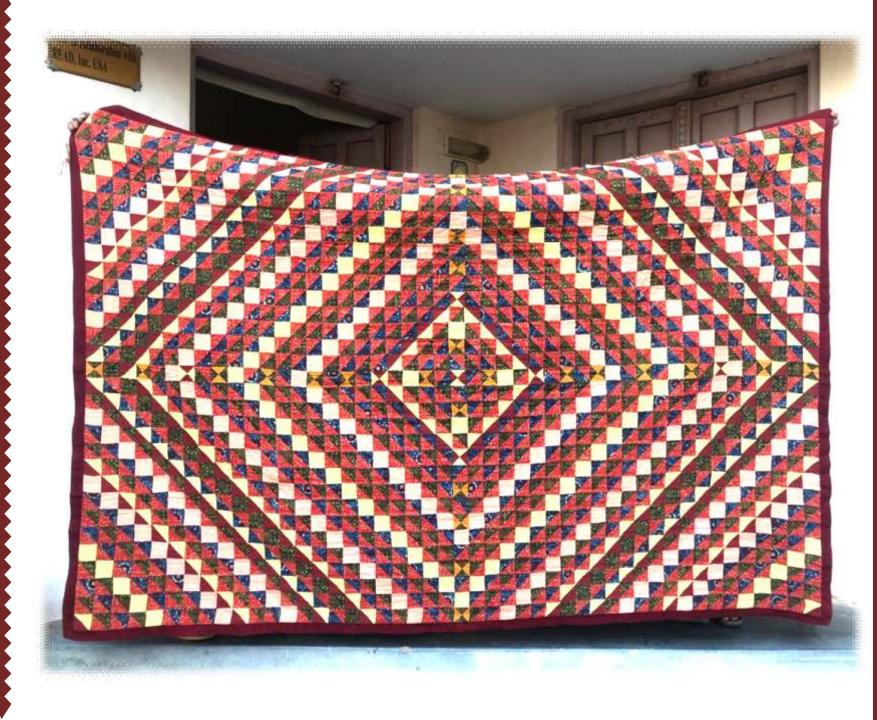

#### Patchwork and Appliqué

Patchwork and Appliqué Patchwork and appliqué traditions exist among most communities. For many embroidery styles, master craftwork depends on keen eyesight. By middle age, women can no longer see as well and they naturally turn their skills and repertoire of patterns to patchwork, a tradition that was originally devised to make use of old fabrics.

Soon after Kala Raksha's inception, the Trust added patchwork to its line of products. Older artisans could thus join the cooperative. Women need not feel their earning days are numbered. The elder patch workers as well as younger embroiderers can earn.

# PRODUCT CODE : CC 20-1 J-5 CT EMBROIDERY STYLE : JAT SIZE: 12\*12 FABRIC: COTTON PRICE: 990 GST: 50 TOTAL: 1040

PRODUCT CODE : QD 16-4 PW1 CT EMBROIDERY STYLE : PATCHWORK SIZE: 90\*108 FABRIC: COTTON PRICE: 8990 GST: 1079 TOTAL: 10069

## PRODUCT CODE : QD MPW1 CT EMBROIDERY STYLE : PATCHWORK SIZE: 90\*108 FABRIC: COTTON PRICE: 11500 GST: 1380 TOTAL: 12,880

PRODUCT CODE : QS PW1 CTG EMBROIDERY STYLE : PATCHWORK SIZE: 60\*90 FABRIC: COTTON PRICE: 6,900 GST: 828 TOTAL: 7728

## PRODUCT CODE : QD 171DAP1 CT EMBROIDERY STYLE : APPLIQUE SIZE: 90\*108 FABRIC: COTTON PRICE:13,800 GST: 1656 TOTAL: 15,456

PRODUCT CODE : QD PW1 CTB EMBROIDERY STYLE : PATCHWORK SIZE: 90\*108 FABRIC: COTTON PRICE: 13,800 GST: 1656 TOTAL: 15,456

PRODUCT CODE : QS PW1 CTM EMBROIDERY STYLE : PATCHWORK SIZE: 60\*90 FABRIC: COTTON PRICE: 5,500 GST: 660 TOTAL: 1660

PRODUCT CODE : QD 18-1 MPW1 CT EMBROIDERY STYLE : PATCHWORK SIZE: 90\*108 FABRIC: COTTON PRICE: 11500 GST: 1380 TOTAL: 12880

PRODUCT CODE : QD PW1 CT NG EMBROIDERY STYLE : PATCHWORK SIZE: 90\*108 FABRIC:COTTON PRICE: 7,500 GST: 900 TOTAL: 8400