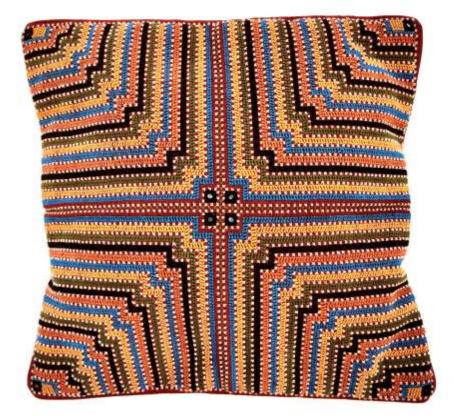

PRODUCT CODE : SUF Home Collection EMBROIDERY STYLE : Suf SIZE: 1-Peice:16\*16, 1-Piece:12\*12, 2-Pieces:12\*16 FABRIC: Silk PRICE: 5000 GST: 600 TOTAL: 5600

PRODUCT CODE : JAT Home Collection EMBROIDERY STYLE : Suf SIZE: 1-Peice:20\*20, 1-Bolster:20\*12, 2-Pieces:12\*12 FABRIC: Cotton PRICE: 6000 GST: 720 TOTAL: 6720