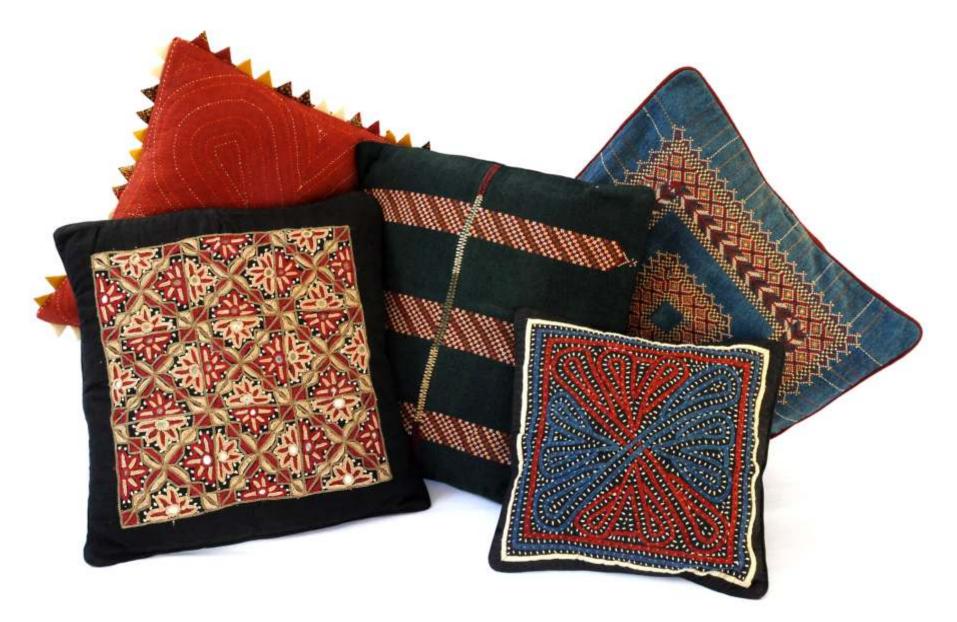

#### Rabari

Rabari embroidery is unique to the nomadic Rabaris. Essential to Rabari embroidery is the use of mirrors in a variety of shapes. Rabaris outline patterns in chain stitch, then decorate them with a regular sequence of mirrors and accent stitches, in a regular sequence of colors. Rabaris also use decorative back stitching, called bakhiya, to decorate the seams of women's blouses and men's kediya/ jackets. The style, like Rabaris, is ever evolving, and in abstract motifs Rabari women depict their changing world. Contemporary bold mirrored stitching nearly replaced a repertoire of delicate stitches --which Kala Raksha revived.

#### Jat

Garasia Jat work similarly "belongs" specifically to Garasia Jats, Islamic pastoralists who originated outside of Kutch. Garasia women stitch an array of geometric patterns in counted work based on cross stitch studded with minute mirrors to completely fill the yokes of their churi, a long gown. This style, displaying comprehension of the structure of fabric, is unique in Kutch and Sindh.

#### Patchwork and Appliqué

Patchwork and Appliqué Patchwork and appliqué traditions exist among most communities. For many embroidery styles, master craftwork depends on keen eyesight. By middle age, women can no longer see as well and they naturally turn their skills and repertoire of patterns to patchwork, a tradition that was originally devised to make use of old fabrics.