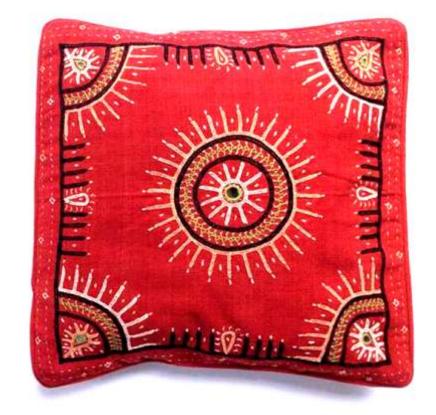

PRODUCT CODE : SUF Home Collection EMBROIDERY STYLE : Suf SIZE: 1-Peice:16\*16, 1-Piece:12\*12, 2-Pieces:12\*16 FABRIC: Silk PRICE: 5000 GST: 600 TOTAL: 5600

PRODUCT CODE : JAT Home Collection EMBROIDERY STYLE : Suf SIZE: 1-Peice:20\*20, 1-Bolster:20\*12, 2-Pieces:12\*12 FABRIC: Cotton PRICE: 6000 GST: 720 TOTAL: 6720