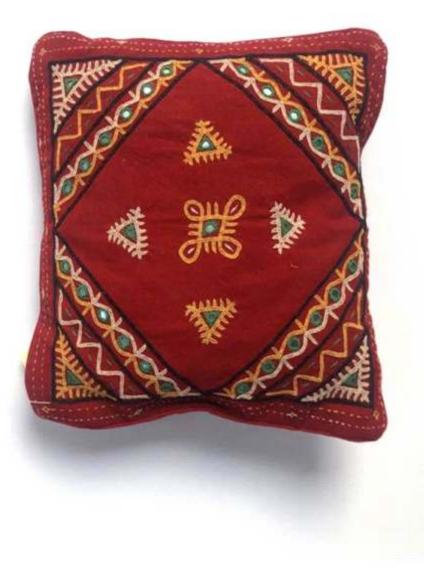

# PRODUCT CODE : CC KURNA EMBROIDERY STYLE : RABARI SIZE: 12\*12 FABRIC: COTTON PRICE: 990 GST:50RS. TOTAL: 1040

PRODUCT CODE : CC DSV 1 CT EMBROIDERY STYLE : RABARI SEWA SIZE: 16\*16 FABRIC: COTTON PRICE: 790 GST: 40RS. TOTAL: 830